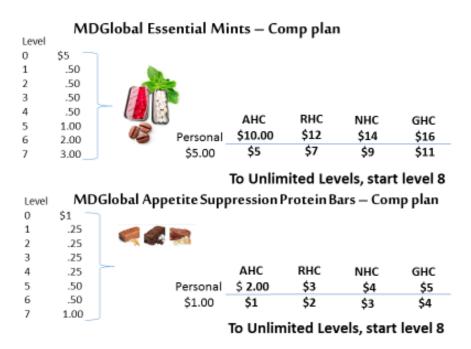

# PRODUCT COMMISSIONS

MD Global offers its Healthcare Consultants the opportunity to earn commissions from the sale of Nutritional Supplements to both MD Global Members and Non Members. As an HC you have the opportunity to earn commissions, paid Monthly, on an ever growing offering of some of the most effective and sought after Supplements on the market today.

In order to be eligible to earn commissions on any MD Global Essential Mints and Appetite Suppression Protein (ASP) Bars sold in the following levels of promotion you must enroll and maintain active Auto Ship Customers at each level per the following requirements;

- 1. Enroll and maintain two (2) Auto Ship Essential Mint or ASP Bar Customers to earn Mint/Bar commissions through the Seven Level portion of the Compensation Plan!
- 2. Enroll and maintain a total of five (5) Auto Ship Essential Mint or ASP Bar Customers to earn Mint/Bar commissions in your Area HC organization.
- 3. Enroll and maintain a total of ten (10) Auto Ship Essential Mint or ASP Bar Customers to earn Mint/Bar commissions in your Regional HC organization.
- 4. Enroll and maintain a total of Fifteen (15) Auto Ship Essential Mint or ASP Bar Customers to earn Mint/Bar commissions in your National HC organization.
- 5. Enroll and maintain a total of twenty (20) Auto Ship Essential Mint or ASP Bar Customers to earn Mint/Bar commissions in your Global HC organization

You may count yourself as one of the required Auto Ship Customers for the above requirements!